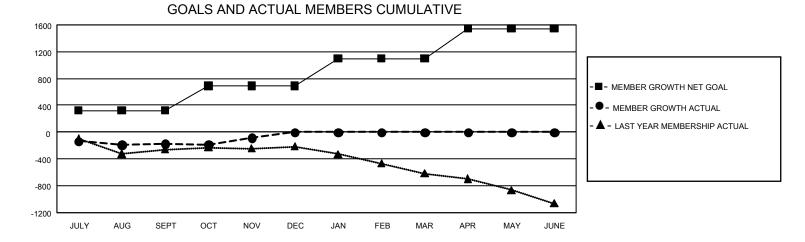

## GAT MONTHLY MEMBERSHIP PROGRESS REPORT Results

GMT Constitutional Area 4, Group B

REPORT DOES NOT INCLUDE CLUBS IN UNDISTRICTED AREAS.

| Clubs                 |               |           |               | Members               |                          |                         |                                                    |
|-----------------------|---------------|-----------|---------------|-----------------------|--------------------------|-------------------------|----------------------------------------------------|
| RESULTS FOR 2021-2022 |               |           |               | RESULTS FOR 2021-2022 |                          |                         |                                                    |
| QUARTER               | NEW CLUB GOAL | NEW CLUBS | DROPPED CLUBS | QUARTER               | EMBER GROWTH NET<br>GOAL | MEMBER GROWTH<br>ACTUAL | DROPPED MEMBERS<br>ACTUAL (including<br>transfers) |
| JULY/AUG/SEPT         | - 15          | 2         | 1             | JULY/AUG/SEPT         | 322                      | 472                     | 598                                                |
| OCT/NOV/DEC           | 12            | 4         | 0             | OCT/NOV/DEC           | 368                      | 506                     | 385                                                |
| JAN/FEB/MAR           | 18            | 0         | 0             | JAN/FEB/MAR           | 407                      | 0                       | 0                                                  |
| APR/MAY/JUNE          | 30            | 0         | 0             | APR/MAY/JUNE          | 449                      | 0                       | 0                                                  |