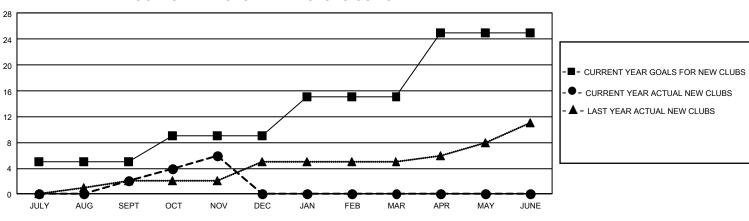

## GAT MONTHLY MEMBERSHIP PROGRESS REPORT Results

GMT Constitutional Area 4, Group B

REPORT DOES NOT INCLUDE CLUBS IN UNDISTRICTED AREAS.

| Clubs                 |               |           |               | Members               |                          |                         |                                                    |
|-----------------------|---------------|-----------|---------------|-----------------------|--------------------------|-------------------------|----------------------------------------------------|
| RESULTS FOR 2021-2022 |               |           |               | RESULTS FOR 2021-2022 |                          |                         |                                                    |
| QUARTER               | NEW CLUB GOAL | NEW CLUBS | DROPPED CLUBS | QUARTER               | EMBER GROWTH NET<br>GOAL | MEMBER GROWTH<br>ACTUAL | DROPPED MEMBERS<br>ACTUAL (including<br>transfers) |
| JULY/AUG/SEPT         | - 15          | 2         | 1             | JULY/AUG/SEPT         | 322                      | 472                     | 598                                                |
| OCT/NOV/DEC           | 12            | 4         | 0             | OCT/NOV/DEC           | 368                      | 506                     | 385                                                |
| JAN/FEB/MAR           | 18            | 0         | 0             | JAN/FEB/MAR           | 407                      | 0                       | 0                                                  |
| APR/MAY/JUNE          | 30            | 0         | 0             | APR/MAY/JUNE          | 449                      | 0                       | 0                                                  |